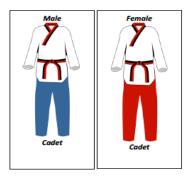

## Sports Poomsae Class Cadet (ages 8 – 14)

- WT approved uniform
- Male Cadet: white top with red and black collar, blue pants
- Female Cadet: white top with red and black collar, red pants