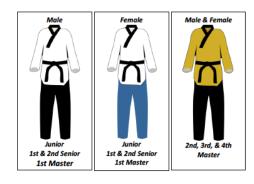

## Sports Poomsae Class Cadet (ages 8 – 14)

- WT approved uniform
- Male Cadet: white top with red and black collar, blue pants
- Female Cadet: white top with red and black collar, red pants

#### Sports Poomsae Class (ages 15 & up)

Age appropriate individual WT approved uniform