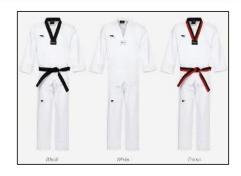

**Mandatory Equipment:** WT approved Taekwondo Uniforms Black V-neck for Black Belts only

and white V-neck for non-Black Belts. All sparring competitors must wear WT Approved headgear, red and blue reversible chest protector, forearm guard, fist gloves, shin and instep guard, groin cup and mouthniece. Each competitor must provide his or her own equipment