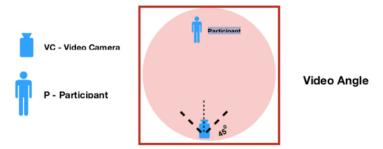

## **VIDEO GUIDELINES**

- 1. The Poomsae performance can be video recorded anywhere where there is space allowed for the performance of the Poomsae. Please ensure you follow the instructions of your local and national health authorities regarding social distancing and outdoor excursions.
- 2. Athlete must be 100% full body inside the screen of the recording for the entire Poomsae performance. 0.3 points will be deducted from accuracy for every movement performed with any part of the athlete's body out of the video frame.
- 3. Music is not allowed.
- 4. The video recording shall be done while the athlete is facing the camera in the start position. The camera must be stationary but may be rotated no more than 45 degrees left and right from its starting point as indicated in the diagram below. Zooming in and out during the performance is not allowed.