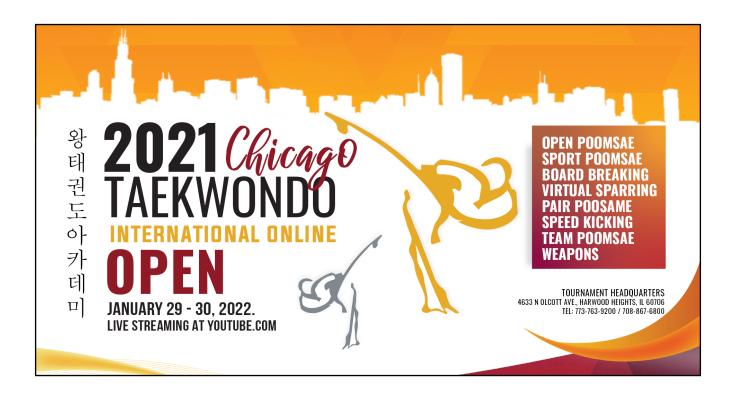

## Sports Poomsae Class Cadet (ages 8 – 14)

- WT approved uniform
- Male Cadet: white top with red and black collar, blue pants
- Female Cadet: white top with red and black collar, red pants

### Sports Poomsae Class (ages 15 & up)

Age appropriate individual WT approved uniform

#### Belt

- Athletes in Colored Belt categories MUST wear their appropriate corresponding colored belts for his/ her designated poomsae being performed. For athletes from a country with a different belt system, athletes may wear the belt color nearest their Geup.
- Pair and Team members can each wear their own level belts