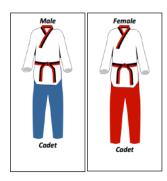

### Sports Poomsae Class (ages 15 & up)

Age appropriate individual WT approved uniform

#### Belt

- Athletes in Colored Belt categories MUST wear their appropriate corresponding colored belts for his/ her designated poomsae being performed. For athletes from a country with a different belt system, athletes may wear the belt color nearest their Geup.
- Pair and Team members can each wear their own level belts