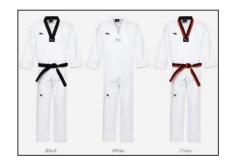

## Sports Poomsae Class Cadet (ages 8 – 14)

- WT approved uniform
- Male Cadet: white top with red and black collar, blue pants
- Female Cadet: white top with red and black collar, red pants